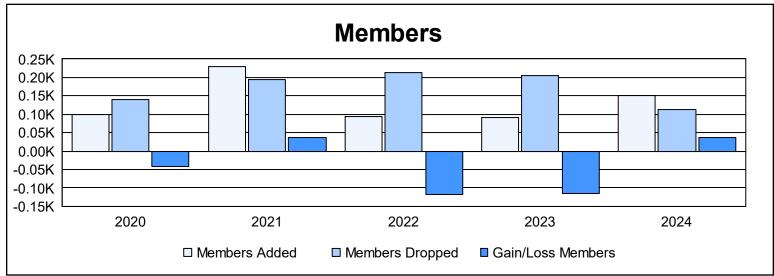

| Year      | New<br>Clubs | Dropped<br>Clubs | Gain/<br>Loss<br>Clubs | New<br>Members | Charter<br>Members | Reinstate<br>Members | Transfer<br>Members | Total<br>Member<br>Added | Total<br>Members<br>Dropped | Gain/<br>Loss<br>Members |
|-----------|--------------|------------------|------------------------|----------------|--------------------|----------------------|---------------------|--------------------------|-----------------------------|--------------------------|
| 2019-2020 | 0            | 0                | 0                      | 89             | 0                  | 2                    | 7                   | 98                       | 141                         | -43                      |
| 2020-2021 | 3            | 1                | 2                      | 134            | 87                 | 3                    | 5                   | 229                      | 193                         | 36                       |
| 2021-2022 | 0            | 2                | -2                     | 80             | 2                  | 4                    | 7                   | 93                       | 212                         | -119                     |
| 2022-2023 | 0            | 4                | -4                     | 84             | 1                  | 0                    | 6                   | 91                       | 205                         | -114                     |
| 2023-2024 | 1            | 0                | 1                      | 113            | 24                 | 10                   | 3                   | 150                      | 114                         | 36                       |
| Average   | 1            | 1                | -1                     | 100            | 23                 | 4                    | 6                   | 132                      | 173                         | -41                      |